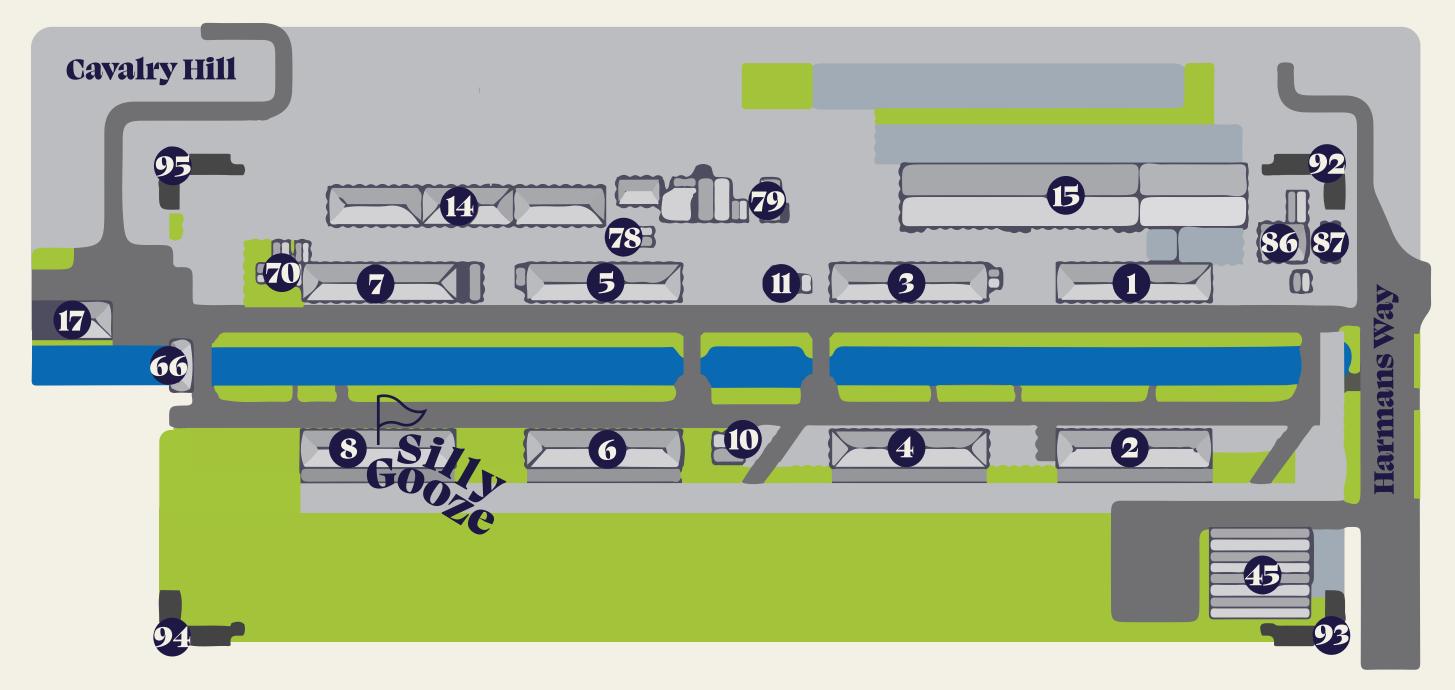

## Silly Gooze Editions is located on the first floor of building 8. *Free Parking in any unallocated spaces*

#### When Arriving via Bridge Street / Harmans Way.

- Head straight on with the canal to your left.
- Keep going until you reach the far end near building 66.
- Cross the bridge opposite building 66.
- We are in building 8, the first building on your right.

#### When arriving via Cavalry Hill.

- Head down the lane, past building 17.
- Slight right over the bridge opposite building 66.
- We are in Building 8 the first building on your right.